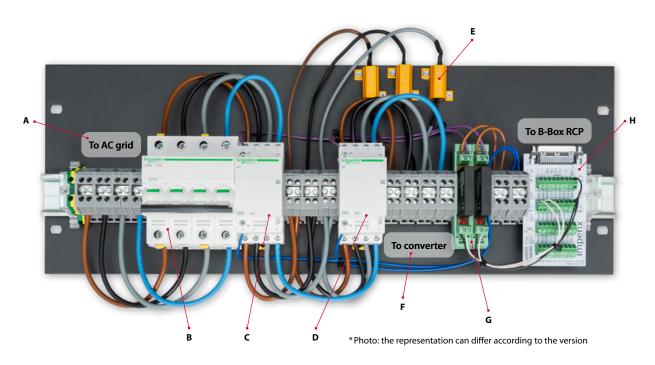

## **PRODUCT PROPERTIES**

|   | Description         | Specifications 220 V      | Specifications 110V       | Quantity |
|---|---------------------|---------------------------|---------------------------|----------|
| A | From grid           | ~ 220-230V, 50 Hz         | ~ 100-120V, 60 Hz         | 1        |
| В | Circuit breaker     | 400V, 16A, 4P, Z curve    | 400V, 32A, 4P, C curve    | 1        |
| c | Precharge relay     | 230V, 63A AC, 4P          | 110V, 63A AC, 4P          | 1        |
| D | Bypass relay        | 230V, 63A AC, 4P          | 110V, 63A AC, 4P          | 1        |
| E | Precharge resistors | 47R, ±5%, 25W             | 22R, ±5%, 25W             | 3        |
| F | To converter        |                           |                           | 1        |
| G | Aux. relay          | supply ~ 220-230 V, 50 Hz | supply ~ 100-120 V, 60 Hz | 2        |
| н | From B-Box RCP      | GPO (VHDCI breakout)      | GPO (VHDCI breakout)      | 1        |