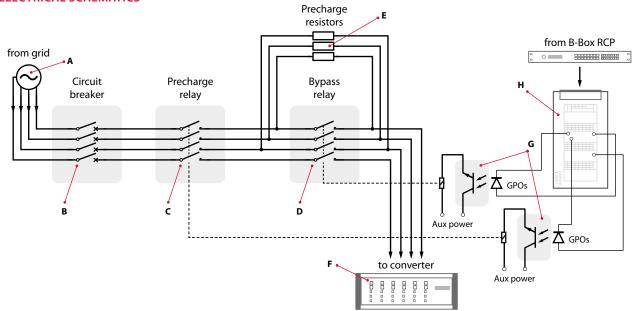

## **ELECTRICAL SCHEMATICS**

## **PRODUCT PROPERTIES**

|   | Description         | Specifications 220 V      | Specifications 110V       | Quantity |
|---|---------------------|---------------------------|---------------------------|----------|
| A | From grid           | ~ 220-230V, 50 Hz         | ~ 100-120V, 60 Hz         | 1        |
| В | Circuit breaker     | 400V, 16A, 4P, Z curve    | 400V, 32A, 4P, C curve    | 1        |
| c | Precharge relay     | 230V, 63A AC, 4P          | 110V, 63A AC, 4P          | 1        |
| D | Bypass relay        | 230V, 63A AC, 4P          | 110V, 63A AC, 4P          | 1        |
| E | Precharge resistors | 47R, ±5%, 25W             | 22R, ±5%, 25W             | 3        |
| F | To converter        |                           |                           | 1        |
| G | Aux. relay          | supply ~ 220-230 V, 50 Hz | supply ~ 100-120 V, 60 Hz | 2        |
| н | From B-Box RCP      | GPO (VHDCI breakout)      | GPO (VHDCI breakout)      | 1        |